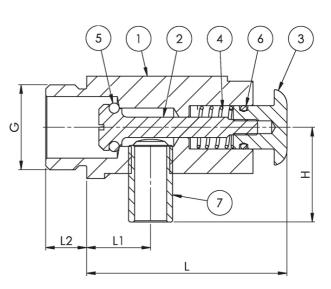

## Material

| No. | Part       |  | Material                         |  |  |  |  |
|-----|------------|--|----------------------------------|--|--|--|--|
| 1   | Body       |  | Stainless steel 1.4301 (AISI304) |  |  |  |  |
| 2   | Stem       |  | Stainless steel 1.4301 (AISI304) |  |  |  |  |
| 3   | Knob       |  | Stainless steel 1.4301 (AISI304) |  |  |  |  |
| 4   | Spring     |  | Stainless steel 1.4310 (AISI301) |  |  |  |  |
| 5   | O-ring     |  | NBR                              |  |  |  |  |
| 6   | O-ring     |  | NBR                              |  |  |  |  |
| 7   | Drain pipe |  | Stainless steel 1.4436 (AISI316) |  |  |  |  |

# MESON

| DN | ltem no. | Pressure rating | L    | G (BSP)  | L1 | L2 | н    | Weight (kg) |  |  |  |
|----|----------|-----------------|------|----------|----|----|------|-------------|--|--|--|
| 15 | 33081    | PN 16           | 73.5 | G 1/2"   | 25 | 15 | 29.5 | 0.3         |  |  |  |
| 20 | 33082    | PN 16           | 73.6 | G 3/4"   | 25 | 15 | 31   | 0.4         |  |  |  |
| 25 | 33083    | PN 16           | 78   | G 1"     | 25 | 16 | 39   | 0.7         |  |  |  |
| 32 | 33084    | PN 16           | 79   | G 1 1/4" | 25 | 16 | 45   | 1.1         |  |  |  |

All measurements in mm. Weights are approximations.

## Items