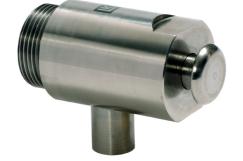

## Description

Drain valve, a mechanical device with push-button operation. NBR sealing.

# **Specifications**

Execution:AngledConnection type:Threaded male