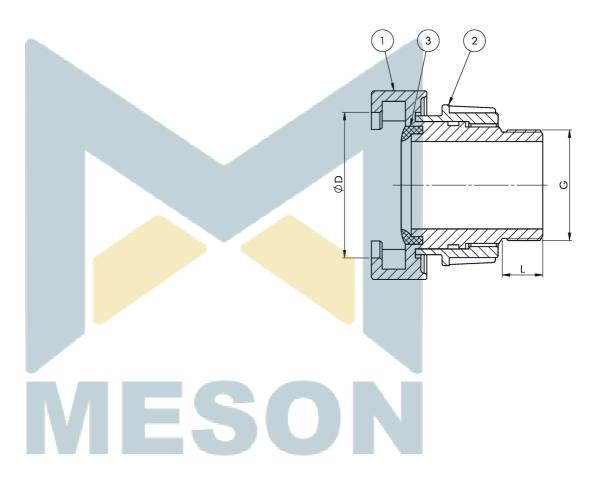

#### Material

| No. | Part         | Material            |
|-----|--------------|---------------------|
| 1   | Coupling     | Bronze CC491K (RG5) |
| 2   | Locking ring | Bronze CC491K (RG5) |
| 3   | Sealing      | NBR                 |

#### **Items**

| DN | Item no. | L  | G        | D  | Weight (kg) | Туре |
|----|----------|----|----------|----|-------------|------|
| 40 | 81605    | 20 | G 1 1/4" | 50 | 0.0         | 3    |
| 50 | 94203    | 20 | G 1 1/2" | 66 | 0.9         | 2    |
| 50 | 41413    | 20 | G 2"     | 66 | 0.9         | 2    |
| 65 | 41414    | 20 | G 1 1/2" | 83 | 1.1         | 1    |
| 65 | 41415    | 20 | G 2"     | 83 | 1.1         | 1    |
| 65 | 41416    | 22 | G 2 1/2" | 83 | 1.1         | 1    |

All measurements in mm. Weights are approximations.