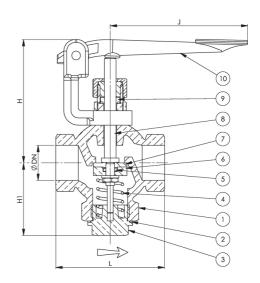

### Material

| No. | Part       |  | Material                         |  |  |  |  |  |
|-----|------------|--|----------------------------------|--|--|--|--|--|
| 1   | Body       |  | Bronze CC491K (RG5)              |  |  |  |  |  |
| 2   | Sealing    |  | NBR bonded aramid                |  |  |  |  |  |
| 3   | Lower part |  | Bronze CC491K (RG5)              |  |  |  |  |  |
| 4   | Spring     |  | Stainless steel 1.4301 (AISI304) |  |  |  |  |  |
| 5   | O-ring     |  | NBR                              |  |  |  |  |  |
| 6   | Disc       |  | Special brass CW710R (SoMs59)    |  |  |  |  |  |
| 7   | Disc ring  |  | PTFE                             |  |  |  |  |  |
| 8   | Stem       |  | Special brass CW710R (SoMs59)    |  |  |  |  |  |
| 9   | Gasket     |  | NBR                              |  |  |  |  |  |
| 10  | Lever      |  | Bronze CC491K (RG5)              |  |  |  |  |  |

#### Items

| DN | Item no. | Pressure rating | L   | G (BSP)  | н   | H1 | J   | Weight (kg) | Color     |
|----|----------|-----------------|-----|----------|-----|----|-----|-------------|-----------|
| 15 | 81725    | PN 16           | 65  | G 1/2"   | 84  | 44 | 83  | 0.8         | Unpainted |
| 20 | 80245    | PN 16           | 76  | G 3/4"   | 87  | 51 | 83  | 1.0         | Unpainted |
| 25 | 80246    | PN 16           | 80  | G 1"     | 89  | 53 | 83  | 1.2         | Unpainted |
| 32 | 80247    | PN 16           | 90  | G 1 1/4" | 107 | 60 | 155 | 2.2         | Unpainted |
| 40 | 80248    | PN 16           | 102 | G 1 1/2" | 119 | 69 | 155 | 2.8         | Unpainted |
| 50 | 80833    | PN 16           | 136 | G 2"     | 135 | 85 | 155 | 4.5         | Unpainted |

All measurements in mm. Weights are approximations.