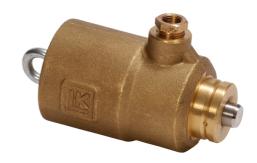

## 999903 Release cylinder

## **Description**

Release cylinder for quick closing valve, 501002/501102/901002/901062/901102/901162. Item 76103 is to be used with 7 bar release pressure and 76101 with 4 bar.