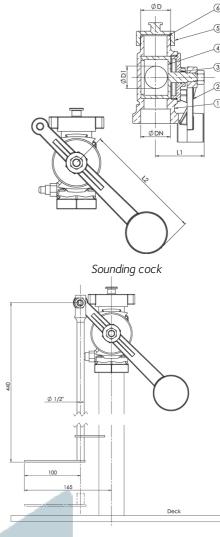

### Material

| No. | Part         |  | Material                   |  |  |  |  |
|-----|--------------|--|----------------------------|--|--|--|--|
| 1   | Body         |  | Bronze CC491K (RG5)        |  |  |  |  |
| 2   | Lever        |  | Cast iron EN-JL1040 (GG25) |  |  |  |  |
| 3   | Sealing      |  | NBR                        |  |  |  |  |
| 4   | Plug of cock |  | Bronze CC491K (RG5)        |  |  |  |  |
| 5   | Сар          |  | Bronze CC491K (RG5)        |  |  |  |  |
| 6   | Sealing      |  | NBR                        |  |  |  |  |

Sounding cock with footpedal

### Items

| DN | Item no. | Pressure rating | Connection (BSP) | D        | D1 | L1  | L2  | Weight (kg) |
|----|----------|-----------------|------------------|----------|----|-----|-----|-------------|
| 32 | 80273    | PN 2.5          | G 1 1/4"         | G 1 1/2" | 35 | 80  | 175 | 3.8         |
| 40 | 80274    | PN 2.5          | G 1 1/2"         | G 1 1/2" | 35 | 80  | 175 | 3.5         |
| 50 | 80275    | PN 2.5          | G 2"             | G 1 1/2" | 35 | 80  | 175 | 4.5         |
| 65 | 81885    | PN 2.5          | G 2 1/2"         | G 1 1/2" | 35 | 100 | 175 | 5.0         |
| 80 | 91860    | PN 2.5          | G 3"             | G 1 1/2" | 35 | 100 | 175 | 6.0         |

All measurements in mm. Weights are approximations.