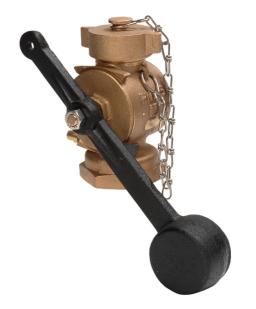

## **Description**

Self-closing valve for tank sounding. With vent valve.

Sounding cock with footpedal