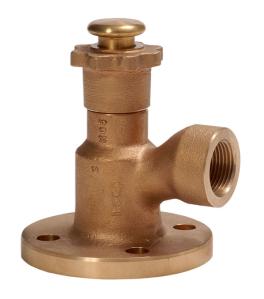

# 357321 Push button drain valve, flanged connection

## **Description**

Drain valve, a mechanical device with push-button operation. Valve can be locked in closed position. Metal sealing.

## **Specifications**

Flange standard: EN 1092-3
Execution: Angled

Connection type: Flanged, Threaded female