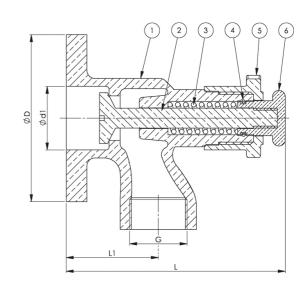

#### Material

| No. | Part               |  | Material                      |  |  |  |  |
|-----|--------------------|--|-------------------------------|--|--|--|--|
| 1   | Body               |  | Bronze CC491K (RG5)           |  |  |  |  |
| 2   | Stem               |  | Special brass CW710R (SoMs59) |  |  |  |  |
| 3   | Compression spring |  | Tin bronze CW452K (CuSn6 )    |  |  |  |  |
| 4   | O-ring             |  | NBR                           |  |  |  |  |
| 5   | Stop               |  | Bronze CC491K (RG5)           |  |  |  |  |
| 6   | Push button        |  | Brass CW614N (Ms58)           |  |  |  |  |

#### Items

| DN | Item no. | Pressure rating | Connection | L   | G (BSP) | D   | d1 | L1 | Weight (kg) |
|----|----------|-----------------|------------|-----|---------|-----|----|----|-------------|
| 20 | 80933    | PN 10           | PN 10      | 145 | G 1"    | 105 | 40 | 60 | 2.2         |
| 25 | 80276    | PN 10           | PN 10      | 145 | G 1"    | 115 | 40 | 60 | 2.3         |

All measurements in mm. Weights are approximations.